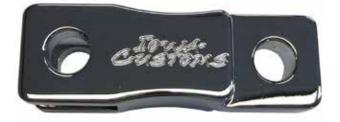

## **FINISH OPTIONS (-xx)**

Add finish option number to end of part number for desired finish. (ex: IC198001-11)

| Part # | Finish          |
|--------|-----------------|
| 11     | Billet Aluminum |
| 12     | Chrome          |