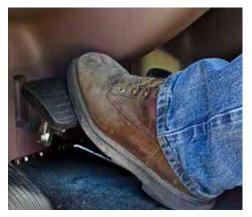

## **CLUTCH EXTENDERS**

The patented Clutch Pedal Extender changes the position and increases the angle of the foot in relation to the floor for less strain on the ankle, thereby improving driver ergonomics.

BEFORE

PETERBILT FITMENT GUIDE