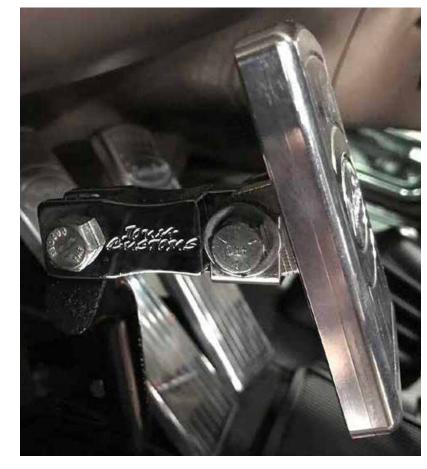

## **CLUTCH EXTENDERS**

The patented Clutch Pedal Extender changes the position and increases the angle of the foot in relation to the floor for less strain on the ankle, thereby improving driver ergonomics.

BEFORE

PETERBILT FITMENT GUIDE