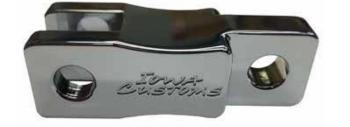

## **PRODUCT INFORMATION**

| Part #      | Product               | Size  | Fitment                 |
|-------------|-----------------------|-------|-------------------------|
| IC198001-xx | Clutch Pedal Extender | 2 in. | Peterbilt 379, 386, 389 |