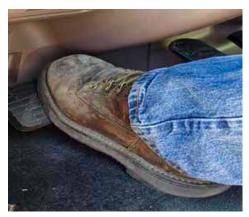

## **CLUTCH EXTENDERS**

The patented Clutch Pedal Extender changes the position and increases the angle of the foot in relation to the floor for less strain on the ankle, thereby improving driver ergonomics.

BEFORE

PETERBILT FITMENT GUIDE